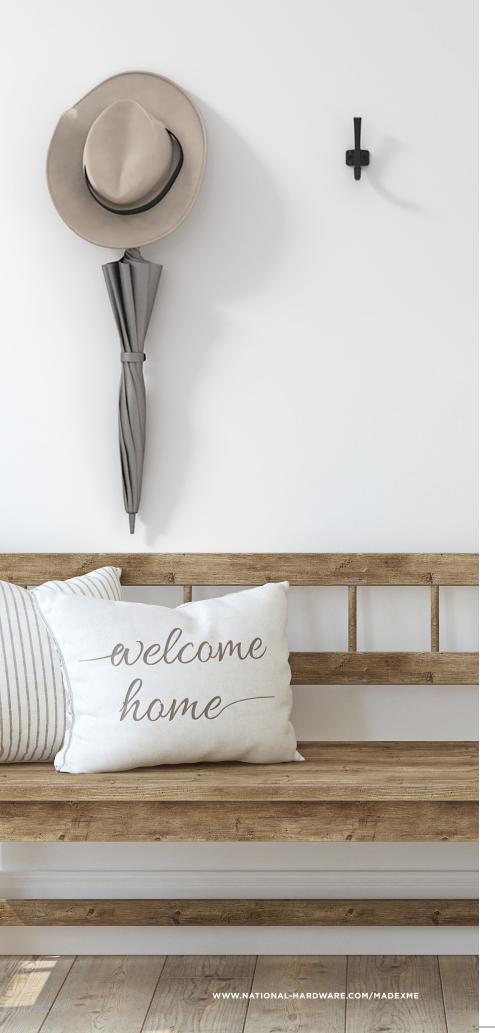

This Made By Me Kit holds the power to make keys, backpacks and umbrellas accessible at your finger tips. Hooks like these can make their way from entry to basement to bedroom to bathroom to kitchen and even to a closet.

## SPACE PLANNING

Use these hooks to hang your bulky gym bag in your entryway or to display your hat collection in your bedroom. Remember, if you have more than 3 items, you can always get 2 or 3 sets and hang 6, 9 or 12 items together to create your ideal space. Don't limit your imagination to our imagery, your house should be the home you need it to be, so go wild!