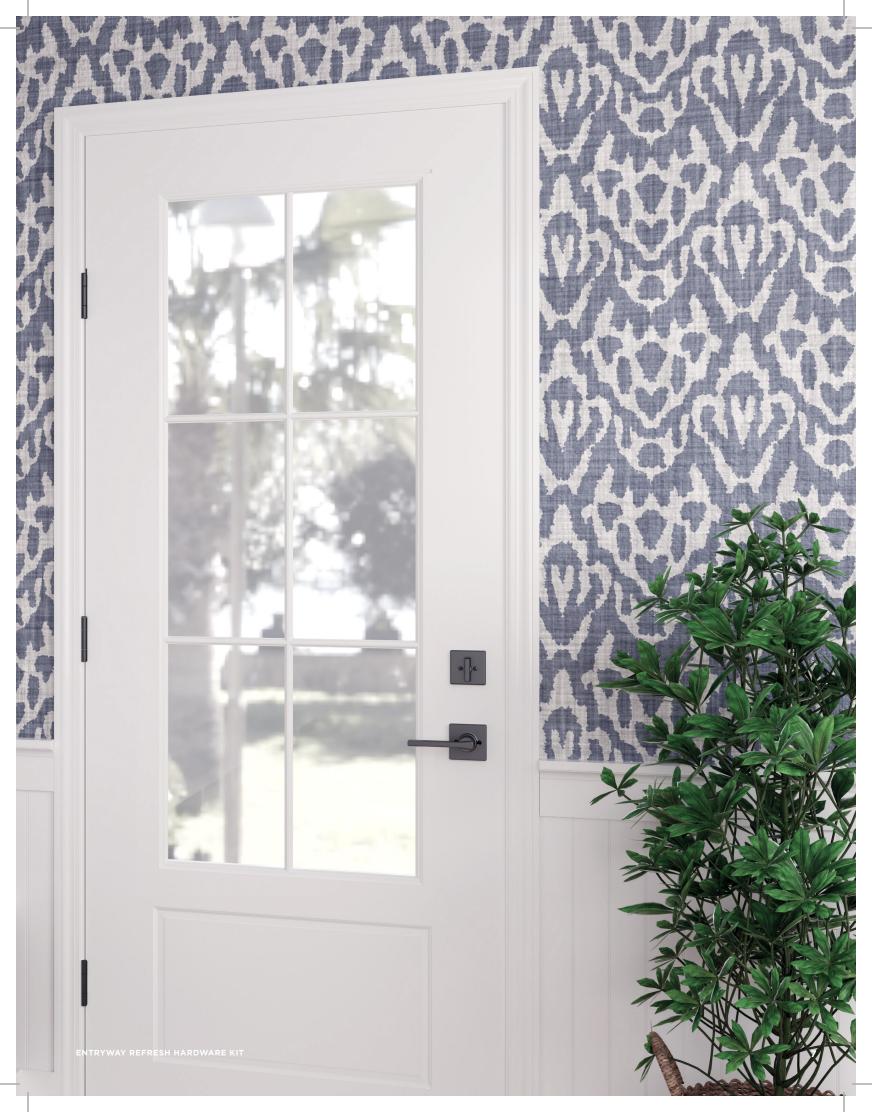

This Made By Me Kit holds the power to make keys, backpacks and umbrellas accessible at your finger tips. Hooks like these can make their way from entry to basement to bedroom to bathroom to kitchen and even to a closet.



## SPACE PLANNING

Use these hooks to hang your bulky gym bag in your entryway or to display your hat collection in your bedroom. Remember, if you have more than 3 items, you can always get 2 or 3 sets and hang 6, 9 or 12 items together to create your ideal space. Don't limit your imagination to our imagery, your house should be the home you need it to be, so go wild!

#### **ENTRYWAY**



### **KITCHEN**



**BATHROOM** 



**BEDROOM** 



ENTRYWAY REFRESH HARDWARE KIT





# Mode By Me.

## SHOW US YOUR PROJECT

Share your finished project on social media using #MadeXMe for a chance to be featured or win another Made by Me™ box.

@nationalhrdware











For more information, visit us at: www.national-hardware.com/madexme