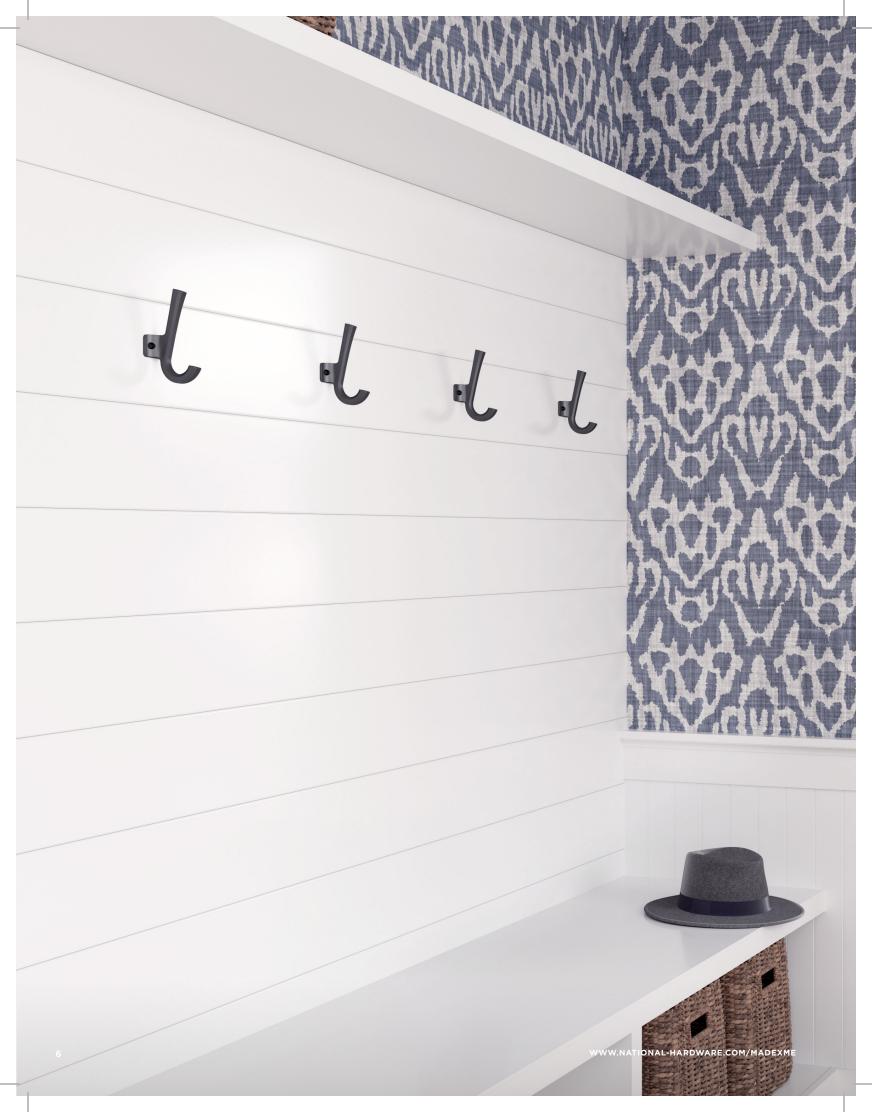

This Made By Me Kit holds the power to make keys, backpacks and umbrellas accessible at your finger tips. Hooks like these can make their way from entry to basement to bedroom to bathroom to kitchen and even to a closet.

## SPACE PLANNING

Use these hooks to hang your bulky gym bag in your entryway or to display your hat collection in your bedroom. Remember, if you have more than 3 items, you can always get 2 or 3 sets and hang 6, 9 or 12 items together to create your ideal space. Don't limit your imagination to our imagery, your house should be the home you need it to be, so go wild!

#### **ENTRYWAY**