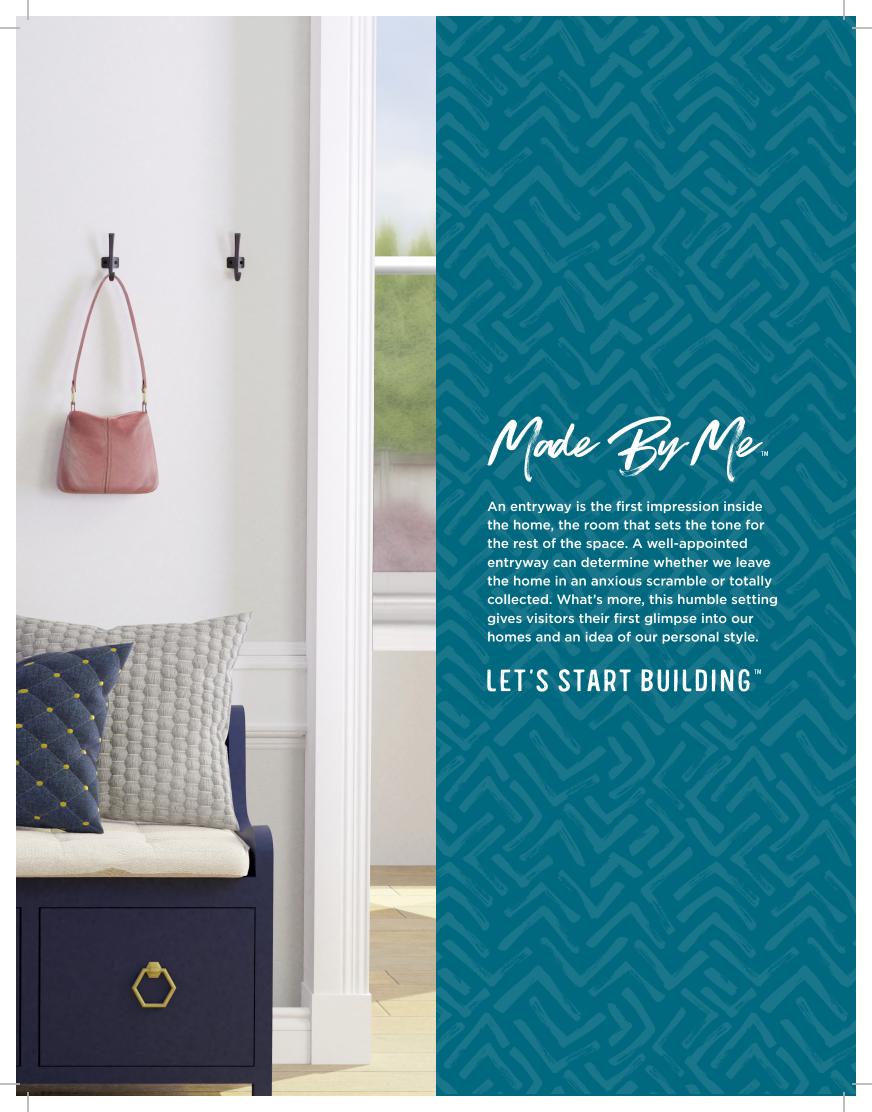

This Made By Me Kit holds the power to make keys, backpacks and umbrellas accessible at your finger tips. Hooks like these can make their way from entry to basement to bedroom to bathroom to kitchen and even to a closet.

## SPACE PLANNING

Use these hooks to hang your bulky gym bag in your entryway or to display your hat collection in your bedroom. Remember, if you have more than 3 items, you can always get 2 or 3 sets and hang 6, 9 or 12 items together to create your ideal space. Don't limit your imagination to our imagery, your house should be the home you need it to be, so go wild!

#### **ENTRYWAY**