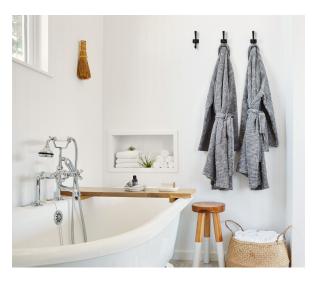

### **KITCHEN**

**BATHROOM** 

**BEDROOM** 

ENTRYWAY REFRESH HARDWARE KIT

This Made By Me Kit holds the power to make keys, backpacks and umbrellas accessible at your finger tips. Hooks like these can make their way from entry to basement to bedroom to bathroom to kitchen and even to a closet.

## SPACE PLANNING

Use these hooks to hang your bulky gym bag in your entryway or to display your hat collection in your bedroom. Remember, if you have more than 3 items, you can always get 2 or 3 sets and hang 6, 9 or 12 items together to create your ideal space. Don't limit your imagination to our imagery, your house should be the home you need it to be, so go wild!