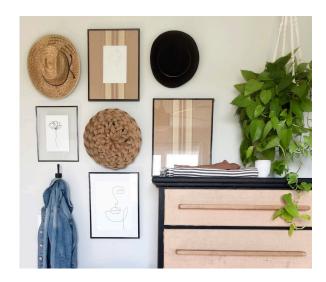

This Made By Me Kit holds the power to make keys, backpacks and umbrellas accessible at your finger tips. Hooks like these can make their way from entry to basement to bedroom to bathroom to kitchen and even to a closet.

## SPACE PLANNING

Use these hooks to hang your bulky gym bag in your entryway or to display your hat collection in your bedroom. Remember, if you have more than 3 items, you can always get 2 or 3 sets and hang 6, 9 or 12 items together to create your ideal space. Don't limit your imagination to our imagery, your house should be the home you need it to be, so go wild!