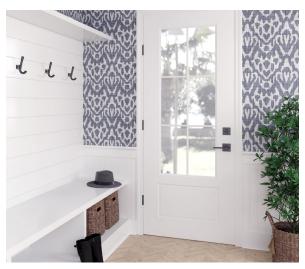

#### **ENTRYWAY**

This Made By Me Kit holds the power to make keys, backpacks and umbrellas accessible at your finger tips. Hooks like these can make their way from entry to basement to bedroom to bathroom to kitchen and even to a closet.

## SPACE PLANNING

Use these hooks to hang your bulky gym bag in your entryway or to display your hat collection in your bedroom. Remember, if you have more than 3 items, you can always get 2 or 3 sets and hang 6, 9 or 12 items together to create your ideal space. Don't limit your imagination to our imagery, your house should be the home you need it to be, so go wild!