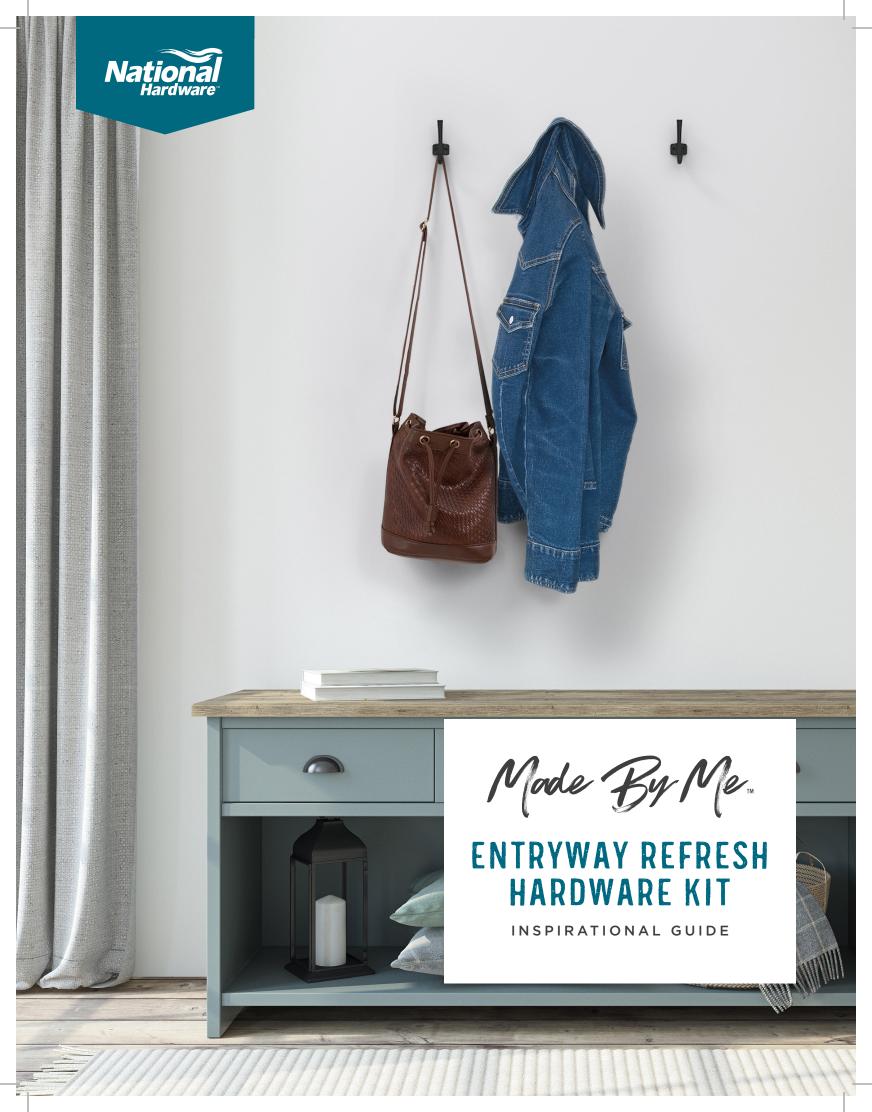

This Made By Me Kit holds the power to make keys, backpacks and umbrellas accessible at your finger tips. Hooks like these can make their way from entry to basement to bedroom to bathroom to kitchen and even to a closet.

## SPACE PLANNING

Use these hooks to hang your bulky gym bag in your entryway or to display your hat collection in your bedroom. Remember, if you have more than 3 items, you can always get 2 or 3 sets and hang 6, 9 or 12 items together to create your ideal space. Don't limit your imagination to our imagery, your house should be the home you need it to be, so go wild!