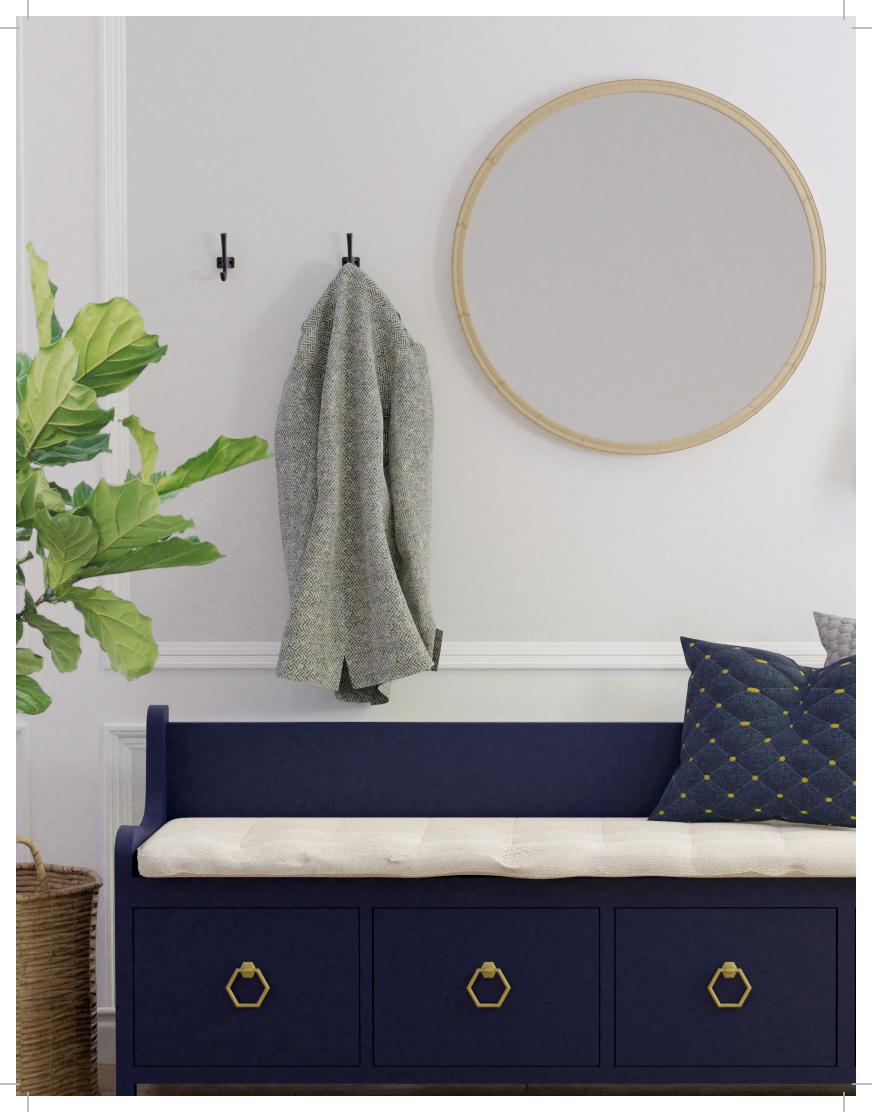

This Made By Me Kit holds the power to make keys, backpacks and umbrellas accessible at your finger tips. Hooks like these can make their way from entry to basement to bedroom to bathroom to kitchen and even to a closet.

## SPACE PLANNING

Use these hooks to hang your bulky gym bag in your entryway or to display your hat collection in your bedroom. Remember, if you have more than 3 items, you can always get 2 or 3 sets and hang 6, 9 or 12 items together to create your ideal space. Don't limit your imagination to our imagery, your house should be the home you need it to be, so go wild!