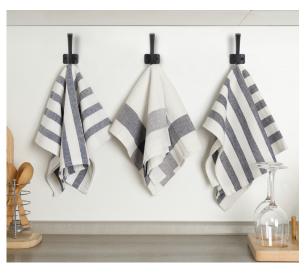

### **KITCHEN**

**BATHROOM** 

**BEDROOM** 

ENTRYWAY REFRESH HARDWARE KIT

This Made By Me Kit holds the power to make keys, backpacks and umbrellas accessible at your finger tips. Hooks like these can make their way from entry to basement to bedroom to bathroom to kitchen and even to a closet.

## SPACE PLANNING

Use these hooks to hang your bulky gym bag in your entryway or to display your hat collection in your bedroom. Remember, if you have more than 3 items, you can always get 2 or 3 sets and hang 6, 9 or 12 items together to create your ideal space. Don't limit your imagination to our imagery, your house should be the home you need it to be, so go wild!